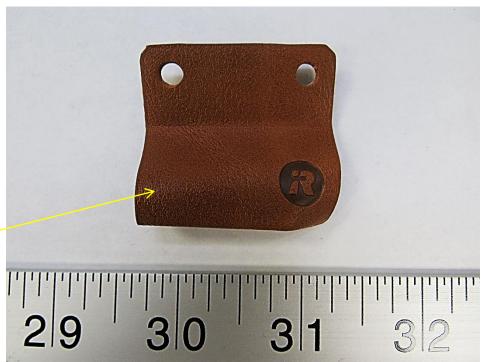

## Reuse and Recycling Manual

6. Components/materials which may disturb certain recycling processes

213

| Nr. | Component      | Material       | Wt. (g) | Comments   |
|-----|----------------|----------------|---------|------------|
| 11  | Brown Pull Tab | Non-ID Plastic | 1.8     | Incinerate |