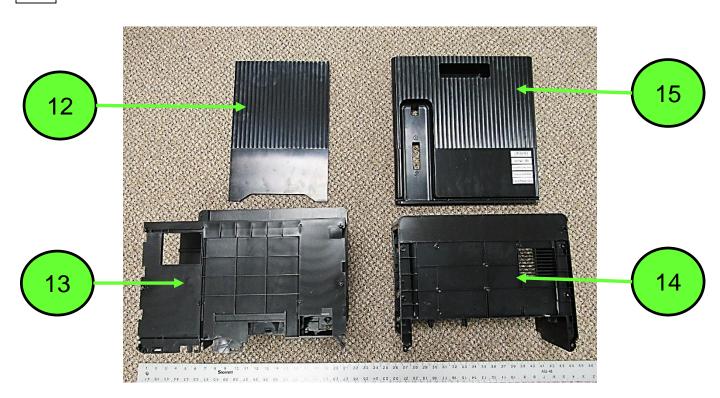

# Reuse and Recycling Manual

7. Material/components which have an economic value at end-of-life.

| Nr. | Component      | Material | Wt. (g) | Comments |
|-----|----------------|----------|---------|----------|
| 8   | Motor Cover    | PP       | 310.5   | Recycle  |
| 9   | Top Panel      | ABS      | 340.5   | Recycle  |
| 10  | Top Cover      | ABS      | 338.2   | Recycle  |
| 11  | Vacuum Bag Box | PP       | 341.3   | Recycle  |

# Reuse and Recycling Manual

7. Material/components which have an economic value at end-of-life.

| Nr. | Component     | Material | Wt. (g) | Comments |
|-----|---------------|----------|---------|----------|
| 12  | Side Panels   | ABS      | 644.7   | Recycle  |
| 13  | Upper Chassis | PP       | 2100    | Recycle  |
| 14  | Lower Chassis | ABS      | 700     | Recycle  |
| 15  | Back Panel    | ABS      | 583.1   | Recycle  |