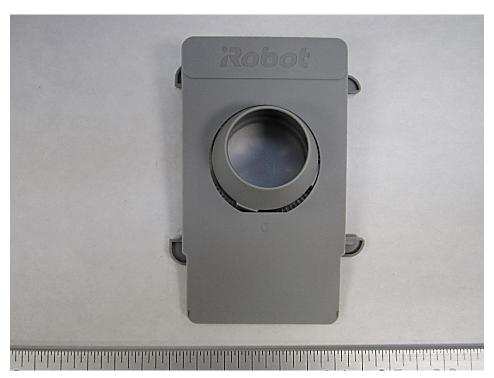

# Reuse and Recycling Manual

6. Components/materials which may disturb certain recycling processes

13

| Nr. | Component | Material       | Wt. (g) | Comments   |
|-----|-----------|----------------|---------|------------|
| 13  | Black Box | Non-ID Plastic | 152     | Incinerate |