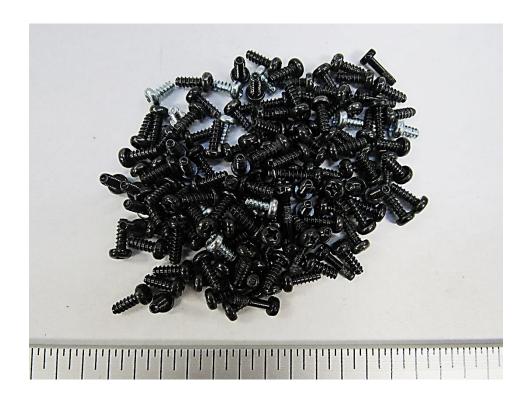

## Reuse and Recycling Manual

7. Material/components which have an economic value at end-of-life.

| Nr. | Component | Material | Wt. (g) | Comments |
|-----|-----------|----------|---------|----------|
| 5   | Screws    | Alloy    | 77.3    | Recycle  |