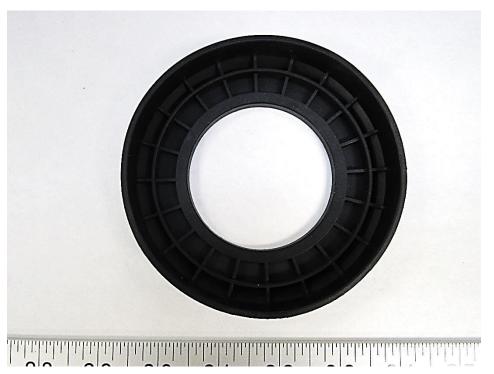

# Reuse and Recycling Manual

6. Components/materials which may disturb certain recycling processes

3

| Nr. | Component         | Material      | Wt. (g) | Comments |
|-----|-------------------|---------------|---------|----------|
| 3   | White Rubber Seal | Non-ID Rubber | 4.1     | Waste    |

Special notes:

Some other components can be recycled.

Please refer to the WEEE summary report.

All images for representative purposes only.