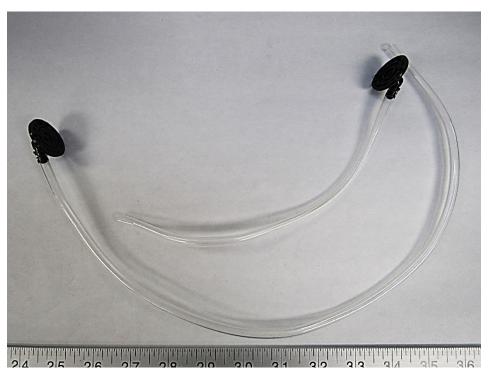

# Reuse and Recycling Manual

6. Components/materials which may disturb certain recycling processes

| Nr. | Component                 | Material       | Wt. (g) | Comments   |
|-----|---------------------------|----------------|---------|------------|
| 16  | Debris Evacuation<br>Tube | Non-ID Plastic | 52.2    | Incinerate |