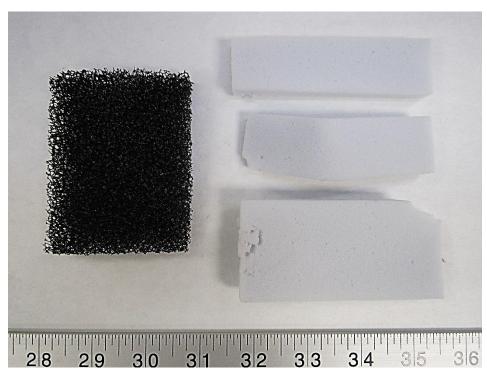

# Reuse and Recycling Manual

6. Components/materials which may disturb certain recycling processes

8

| Nr. | Component | Material    | Wt. (g) | Comments |
|-----|-----------|-------------|---------|----------|
| 8   | Foam      | Non-ID Foam | 2.1     | Waste    |

## Reuse and Recycling Manual

6. Components/materials which may disturb certain recycling processes

| Nr. | Component       | Material      | Wt. (g) | Comments |
|-----|-----------------|---------------|---------|----------|
| 1   | Rubber Cushions | Non-ID Rubber | 2.0     | Waste    |