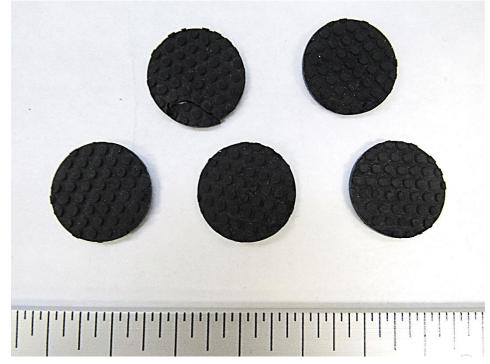

## Reuse and Recycling Manual

6. Components/materials which may disturb certain recycling processes

| Nr. | Component       | Material      | Wt. (g) | Comments |
|-----|-----------------|---------------|---------|----------|
| 1   | Rubber Cushions | Non-ID Rubber | 2.0     | Waste    |

# Reuse and Recycling Manual

6. Components/materials which may disturb certain recycling processes

| Nr. | Component         | Material      | Wt. (g) | Comments |
|-----|-------------------|---------------|---------|----------|
| 2   | Black Rubber Seal | Non-ID Rubber | 1.8     | Waste    |

# Reuse and Recycling Manual

6. Components/materials which may disturb certain recycling processes

3

| Nr. | Component         | Material      | Wt. (g) | Comments |
|-----|-------------------|---------------|---------|----------|
| 3   | White Rubber Seal | Non-ID Rubber | 4.1     | Waste    |

## Reuse and Recycling Manual

6. Components/materials which may disturb certain recycling processes

4

| Nr. | Component   | Material      | Wt. (g) | Comments |
|-----|-------------|---------------|---------|----------|
| 4   | Square Seal | Non-ID Rubber | 21.8    | Waste    |

## Reuse and Recycling Manual

6. Components/materials which may disturb certain recycling processes

5

| Nr. | Component                 | Material      | Wt. (g) | Comments |
|-----|---------------------------|---------------|---------|----------|
| 5   | Assorted Rubber<br>Pieces | Non-ID Rubber | 3.8     | Waste    |