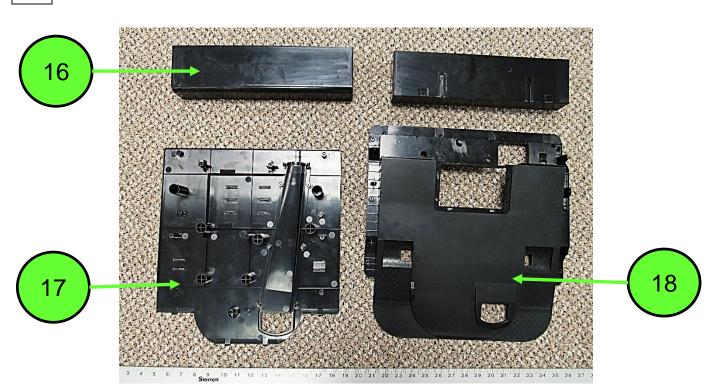

# Reuse and Recycling Manual

7. Material/components which have an economic value at end-of-life.

| Nr. | Component     | Material | Wt. (g) | Comments |
|-----|---------------|----------|---------|----------|
| 12  | Side Panels   | ABS      | 644.7   | Recycle  |
| 13  | Upper Chassis | PP       | 2100    | Recycle  |
| 14  | Lower Chassis | ABS      | 700     | Recycle  |
| 15  | Back Panel    | ABS      | 583.1   | Recycle  |

# Reuse and Recycling Manual

7. Material/components which have an economic value at end-of-life.

| Nr. | Component  | Material | Wt. (g) | Comments |
|-----|------------|----------|---------|----------|
| 16  | Drawers    | PP       | 436.2   | Recycle  |
| 17  | Base Plate | ABS      | 376.2   | Recycle  |
| 18  | Ramp       | PP       | 400     | Recycle  |