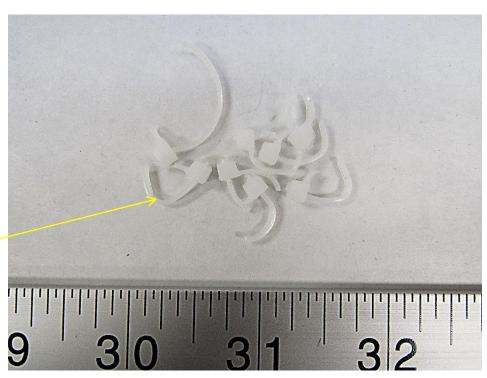

# Reuse and Recycling Manual

6. Components/materials which may disturb certain recycling processes

| Nr. | Component  | Material       | Wt. (g) | Comments   |
|-----|------------|----------------|---------|------------|
| 12  | Cable Ties | Non-ID Plastic | 0.6     | Incinerate |