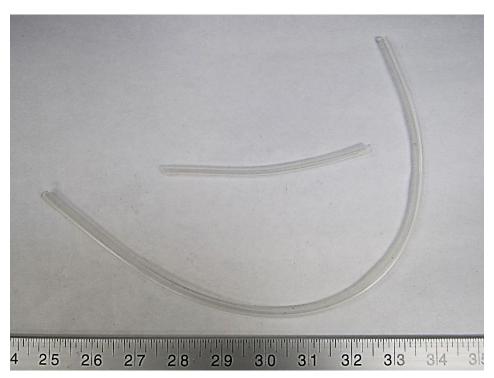

# Reuse and Recycling Manual

6. Components/materials which may disturb certain recycling processes

7

| Nr. | Component    | Material      | Wt. (g) | Comments |
|-----|--------------|---------------|---------|----------|
| 7   | Rubber Hoses | Non-ID Rubber | 7.5     | Waste    |

# Reuse and Recycling Manual

6. Components/materials which may disturb certain recycling processes

15

| Nr. | Component     | Material       | Wt. (g) | Comments   |
|-----|---------------|----------------|---------|------------|
| 15  | Plastic Hoses | Non-ID Plastic | 17.6    | Incinerate |