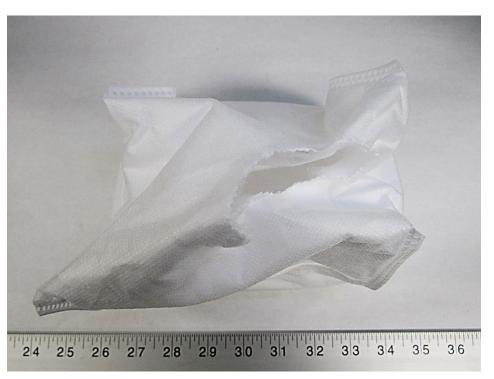

# Reuse and Recycling Manual

6. Components/materials which may disturb certain recycling processes

9

| Nr. | Component  | Material       | Wt. (g) | Comments |
|-----|------------|----------------|---------|----------|
| 9   | Vacuum Bag | Non-ID Textile | 11.3    | Waste    |