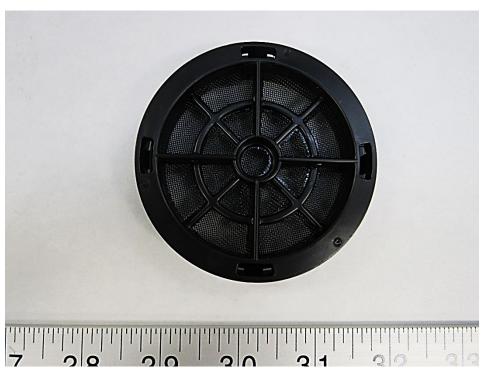

## Reuse and Recycling Manual

6. Components/materials which may disturb certain recycling processes

14

| Nr. | Component  | Material       | Wt. (g) | Comments   |
|-----|------------|----------------|---------|------------|
| 14  | Vent Cover | Non-ID Plastic | 18.7    | Incinerate |