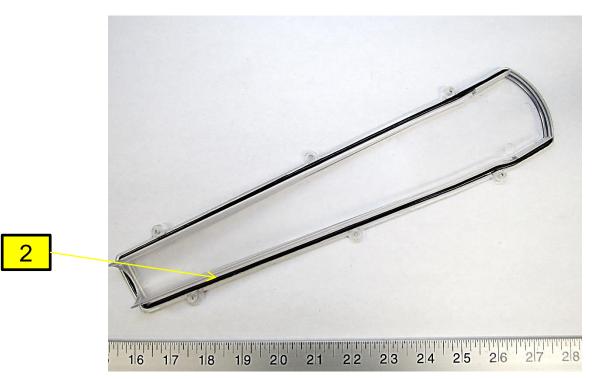

## Reuse and Recycling Manual

6. Components/materials which may disturb certain recycling processes

10

| Nr. | Component       | Material       | Wt. (g) | Comments   |
|-----|-----------------|----------------|---------|------------|
| 10  | Vacuum Bag Seal | Non-ID Plastic | 21.2    | Incinerate |

## Reuse and Recycling Manual

6. Components/materials which may disturb certain recycling processes

213

| Nr. | Component      | Material       | Wt. (g) | Comments   |
|-----|----------------|----------------|---------|------------|
| 11  | Brown Pull Tab | Non-ID Plastic | 1.8     | Incinerate |

# Reuse and Recycling Manual

6. Components/materials which may disturb certain recycling processes

| Nr. | Component  | Material       | Wt. (g) | Comments   |
|-----|------------|----------------|---------|------------|
| 12  | Cable Ties | Non-ID Plastic | 0.6     | Incinerate |

# Reuse and Recycling Manual

6. Components/materials which may disturb certain recycling processes

13

| Nr. | Component | Material       | Wt. (g) | Comments   |
|-----|-----------|----------------|---------|------------|
| 13  | Black Box | Non-ID Plastic | 152     | Incinerate |

## Reuse and Recycling Manual

6. Components/materials which may disturb certain recycling processes

14

| Nr. | Component  | Material       | Wt. (g) | Comments   |
|-----|------------|----------------|---------|------------|
| 14  | Vent Cover | Non-ID Plastic | 18.7    | Incinerate |