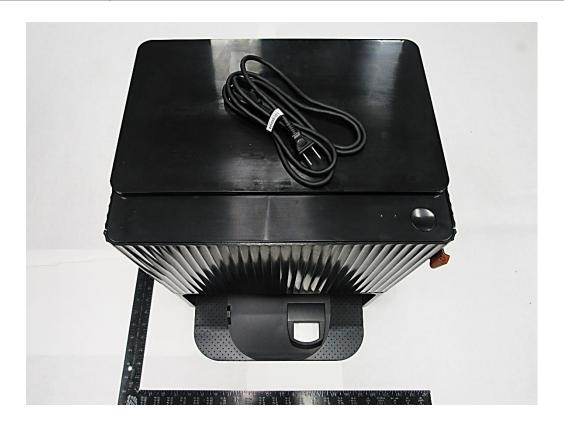

### 2. Product Information

| Model Identification | ADK-Y1                       |  |
|----------------------|------------------------------|--|
| Product Description  | Vacuum Docking Station       |  |
| Type Designation(s): | Roomba Docking Station       |  |
| WEEE Category:       | Category 4 (Large Equipment) |  |
| Weight [g]:          | 9910.2g                      |  |
| Recyclability:       | 86.11%                       |  |

## Reuse and Recycling Manual

7. Material/components which have an economic value at end-of-life.

| Nr. | Component           | Material | Wt. (g) | Comments |
|-----|---------------------|----------|---------|----------|
| 1   | Reusable Power Cord | Mixed    | 137.6   | Reuse    |