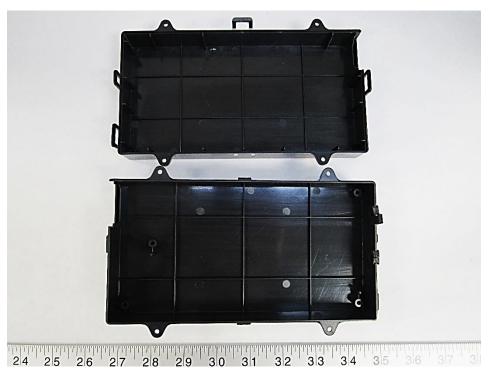

# Reuse and Recycling Manual

6. Components/materials which may disturb certain recycling processes

18

| Nr. | Component | Material       | Wt. (g) | Comments   |
|-----|-----------|----------------|---------|------------|
| 18  | Door      | Non-ID Plastic | 416     | Incinerate |

# Reuse and Recycling Manual

7. Material/components which have an economic value at end-of-life.

| Nr. | Component  | Material | Wt. (g) | Comments |
|-----|------------|----------|---------|----------|
| 16  | Drawers    | PP       | 436.2   | Recycle  |
| 17  | Base Plate | ABS      | 376.2   | Recycle  |
| 18  | Ramp       | PP       | 400     | Recycle  |