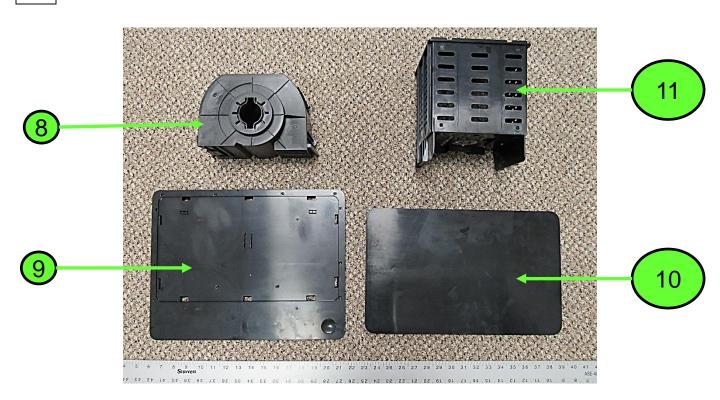

## Reuse and Recycling Manual

7. Material/components which have an economic value at end-of-life.

| Nr. | Component | Material | Wt. (g) | Comments |
|-----|-----------|----------|---------|----------|
| 7   | Tank      | PP       | 442     | Recycle  |

# Reuse and Recycling Manual

7. Material/components which have an economic value at end-of-life.

| Nr. | Component      | Material | Wt. (g) | Comments |
|-----|----------------|----------|---------|----------|
| 8   | Motor Cover    | PP       | 310.5   | Recycle  |
| 9   | Top Panel      | ABS      | 340.5   | Recycle  |
| 10  | Top Cover      | ABS      | 338.2   | Recycle  |
| 11  | Vacuum Bag Box | PP       | 341.3   | Recycle  |