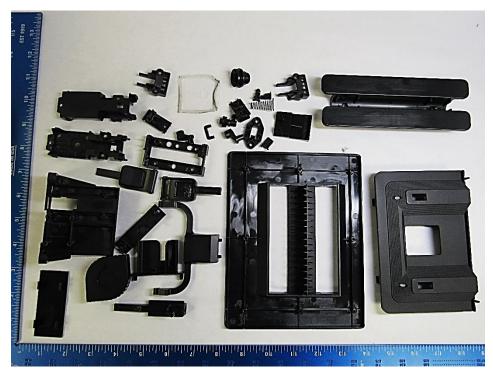

## Reuse and Recycling Manual

6. Components/materials which may disturb certain recycling processes

10

| Nr. | Component       | Material       | Wt. (g) | Comments   |
|-----|-----------------|----------------|---------|------------|
| 10  | Vacuum Bag Seal | Non-ID Plastic | 21.2    | Incinerate |

## Reuse and Recycling Manual

6. Components/materials which may disturb certain recycling processes

213

| Nr. | Component      | Material       | Wt. (g) | Comments   |
|-----|----------------|----------------|---------|------------|
| 11  | Brown Pull Tab | Non-ID Plastic | 1.8     | Incinerate |

# Reuse and Recycling Manual

6. Components/materials which may disturb certain recycling processes

| Nr. | Component  | Material       | Wt. (g) | Comments   |
|-----|------------|----------------|---------|------------|
| 12  | Cable Ties | Non-ID Plastic | 0.6     | Incinerate |

# Reuse and Recycling Manual

6. Components/materials which may disturb certain recycling processes

13

| Nr. | Component | Material       | Wt. (g) | Comments   |
|-----|-----------|----------------|---------|------------|
| 13  | Black Box | Non-ID Plastic | 152     | Incinerate |

## Reuse and Recycling Manual

6. Components/materials which may disturb certain recycling processes

14

| Nr. | Component  | Material       | Wt. (g) | Comments   |
|-----|------------|----------------|---------|------------|
| 14  | Vent Cover | Non-ID Plastic | 18.7    | Incinerate |

# Reuse and Recycling Manual

6. Components/materials which may disturb certain recycling processes

15

| Nr. | Component     | Material       | Wt. (g) | Comments   |
|-----|---------------|----------------|---------|------------|
| 15  | Plastic Hoses | Non-ID Plastic | 17.6    | Incinerate |

# Reuse and Recycling Manual

6. Components/materials which may disturb certain recycling processes

| Nr. | Component                 | Material       | Wt. (g) | Comments   |
|-----|---------------------------|----------------|---------|------------|
| 16  | Debris Evacuation<br>Tube | Non-ID Plastic | 52.2    | Incinerate |

# Reuse and Recycling Manual

6. Components/materials which may disturb certain recycling processes

17

| Nr. | Component | Material       | Wt. (g) | Comments   |
|-----|-----------|----------------|---------|------------|
| 17  | Labels    | Non-ID Plastic | 2.0     | Incinerate |

# Reuse and Recycling Manual

6. Components/materials which may disturb certain recycling processes

18

| Nr. | Component | Material       | Wt. (g) | Comments   |
|-----|-----------|----------------|---------|------------|
| 18  | Door      | Non-ID Plastic | 416     | Incinerate |

# Reuse and Recycling Manual

6. Components/materials which may disturb certain recycling processes

19

| Nr. | Component                  | Material       | Wt. (g) | Comments   |
|-----|----------------------------|----------------|---------|------------|
| 19  | Assorted Non-ID<br>Plastic | Non-ID Plastic | 400     | Incinerate |