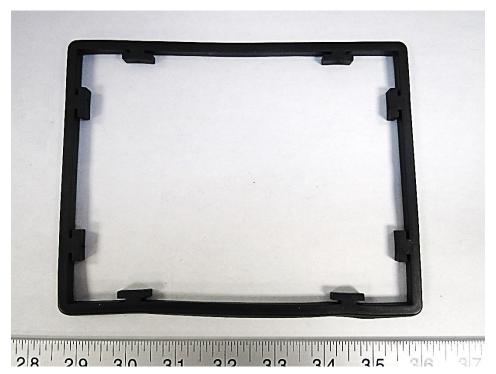

## Reuse and Recycling Manual

6. Components/materials which may disturb certain recycling processes

4

| Nr. | Component   | Material      | Wt. (g) | Comments |
|-----|-------------|---------------|---------|----------|
| 4   | Square Seal | Non-ID Rubber | 21.8    | Waste    |

Special notes:

Some other components can be recycled.

Please refer to the WEEE summary report.

All images for representative purposes only.