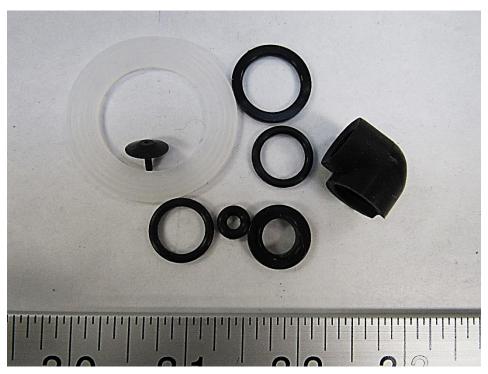

## Reuse and Recycling Manual

6. Components/materials which may disturb certain recycling processes

5

| Nr. | Component                 | Material      | Wt. (g) | Comments |
|-----|---------------------------|---------------|---------|----------|
| 5   | Assorted Rubber<br>Pieces | Non-ID Rubber | 3.8     | Waste    |

Special notes:

Some other components can be recycled.

Please refer to the WEEE summary report.

All images for representative purposes only.