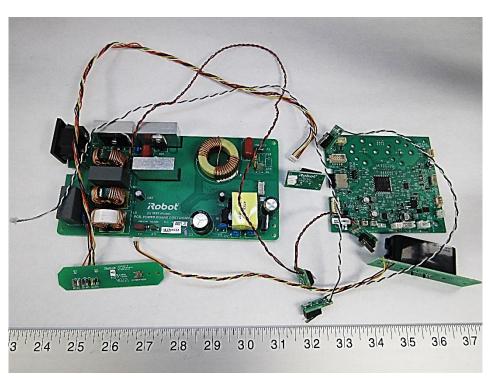

## Reuse and Recycling Manual

5. Instructions for removing materials/components which must be removed and treated separately:

| Nr. | Component | Material | Wt. (g) | Comments                         |
|-----|-----------|----------|---------|----------------------------------|
| 1   | PCBs      | Mixed    | 391     | Treat Separately, 50%<br>Recycle |